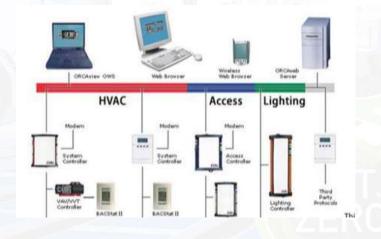

IBMS System
(AI Based Real Time Control)

Energy Efficient Air Conditioning
/ Chillers