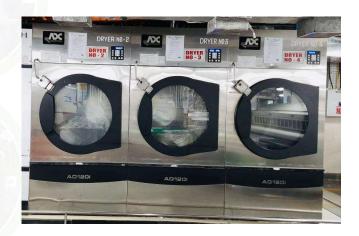

RE Operated Electrical Boiler (Fuel Switch, Zero Emissions)

RE Powered Electrical Laundry Equipments (Fuel Switch, Efficient Operations)

**EC Motors** (Savings: 14% - 15%)

Heat Pump (Utilization of Waste Heat)