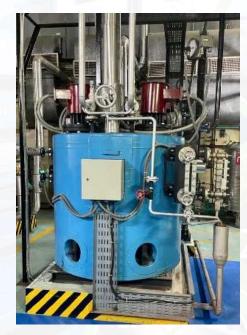

RE Operated Electrical Boiler (Fuel Switch, Zero Emissions)

RE Powered Electrical Laundry Equipments (Fuel Switch, Efficient Operations)

**EC Motors** (Savings: 14% - 15%)

Heat Pump (Utilization of Waste Heat)