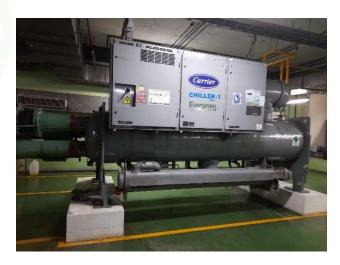

IBMS System
(AI Based Real Time Control)

Energy Efficient Air Conditioning
/ Chillers