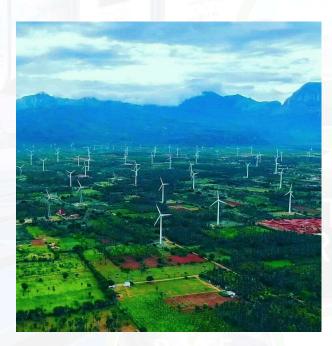

#### Renewable Energy

- Over 57% of electricity consumption is through renewable sources.
- Renewable Energy generated annually is enough to **light** up a Highway from North to South of India for a year.