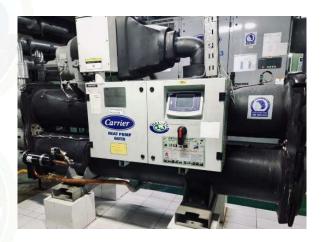

RE Operated Electrical Boiler (Fuel Switch, Zero Emissions)

RE Powered Electrical Laundry Equipments (Fuel Switch, Efficient Operations)

**EC Motors** (Savings: 14% - 15%)

Heat Pump (Utilization of Waste Heat)